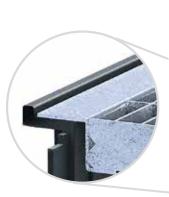

### The benefits of **RECYFIX®**STANDARD channels





## Numerous grating options

- in the materials: ductile iron, galvanised or stainless steel
- narrow slot width for pedestrian areas available
- = flexibility



# Pre-assembled ready for installation

- channel and grating = one part
- no spare parts
- easy handling on stock and construction site
- cost efficient transport
- = better gross margin



### Frame system

- PP frames
- = security





#### High resistance

- high resistance against frost, de-icing salt and UV rays
- withstands high temperature differences
- = durability

# Low weight ensures easy handling on site

- much lighter compared to channels made of concrete
- easy transport and installation
- = cost savings